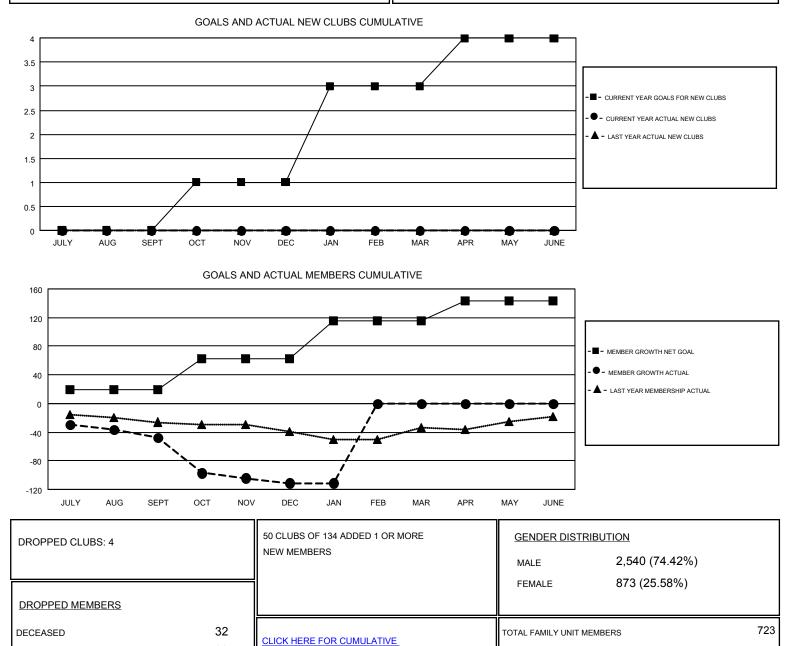

#### GMT: WILLIAM PHILLIPI

| $\sim$ | MТ | C A | 1 |
|--------|----|-----|---|
| GI     |    | CA. | 1 |

| Clubs                 |               |           |               | Members               |                           |                         |                                                    |
|-----------------------|---------------|-----------|---------------|-----------------------|---------------------------|-------------------------|----------------------------------------------------|
| RESULTS FOR 2017-2018 |               |           |               | RESULTS FOR 2017-2018 |                           |                         |                                                    |
| QUARTER               | NEW CLUB GOAL | NEW CLUBS | DROPPED CLUBS | QUARTER               | MEMBER GROWTH NET<br>GOAL | MEMBER GROWTH<br>ACTUAL | DROPPED<br>MEMBERS ACTUAL<br>(including transfers) |
| JULY/AUG/SEPT         | 0             | 0         | 2             | JULY/AUG/SEPT         | 19                        | 52                      | 93                                                 |
| OCT/NOV/DEC           | 1             | 0         | 1             | OCT/NOV/DEC           | 43                        | 40                      | 101                                                |
| JAN/FEB/MAR           | 2             | 0         | 1             | JAN/FEB/MAR           | 53                        | 19                      | 18                                                 |
| APR/MAY/JUNE          | 1             | 0         | 0             | APR/MAY/JUNE          | 28                        | 0                       | 0                                                  |

MEMBERSHIP DATA

33

147

212

CLUB CANCELLED

OTHER

TOTAL

MBR0181